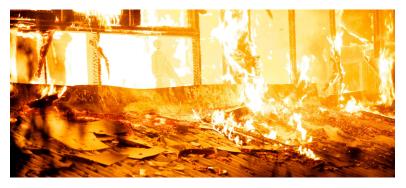

#### A fire starts in the kitchen near customers and coworkers.

CUSTOMER SERVICE - RESPONDING TO EMERGENCIES

1

SCENARIO CARDS - EMERGENCY SCENARIO CARDS

The street outside the building begins to flood.

CUSTOMER SERVICE - RESPONDING TO EMERGENCIES