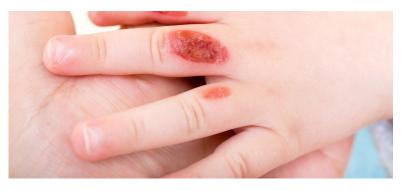

# You injure yourself on a piece of equipment at work.

CUSTOMER SERVICE - RESPONDING TO EMERGENCIES

SCENARIO CARDS - EMERGENCY SCENARIO CARDS

CUSTOMER SERVICE - RESPONDING TO EMERGENCIES

SCENARIO CARDS - EMERGENCY SCENARIO CARDS