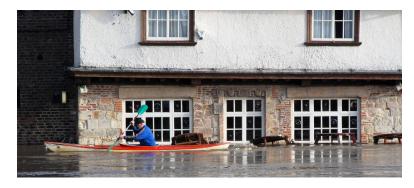

# A customer or coworker has a heart attack.

CUSTOMER SERVICE - RESPONDING TO EMERGENCIES

- I