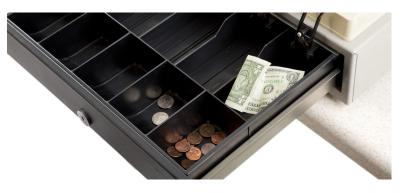

# You notice money missing from work.

CUSTOMER SERVICE - RESPONDING TO EMERGENCIES

SCENARIO CARDS - EMERGENCY SCENARIO CARDS

You notice an unfamiliar person acting strangely.

CUSTOMER SERVICE - RESPONDING TO EMERGENCIES