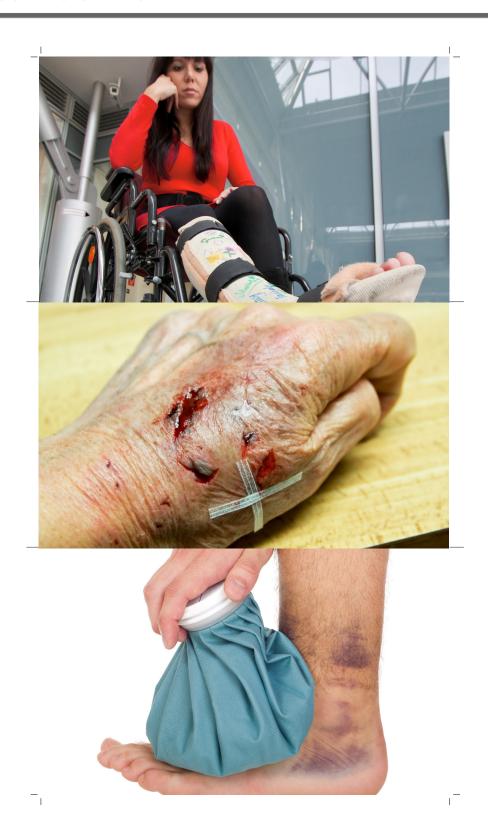

SCENARIO CARDS - INJURY CARDS

Date: December 31, 20\_

**Time:** 1:45 PM

Location: The stairs

Injury: I lost my balance and fell down

the stairs. I think I broke my leg!

**HEALTH & SAFETY - INJURIES** 

SCENARIO CARDS - INJURY CARDS

**Date:** April 7, 20\_\_ **Time:** 10:00 AM

Location: The kitchen

**Injury:** A pan fell off of the shelf and landed on my hand. It cut me. It hurts

to bend my fingers.

**HEALTH & SAFETY - INJURIES** 

SCENARIO CARDS - INJURY CARDS

Date: November 28, 20\_

**Time:** 8:00 PM

Location: The break room

**Injury:** I tripped over a chair and landed right on my ankle. I think it

might be sprained!

HEALTH & SAFETY - INJURIES

| _1      |                             | I_                         |
|---------|-----------------------------|----------------------------|
| SCENAR  | IO CARDS - INJURY CARDS     |                            |
|         |                             |                            |
|         | <b>Date:</b> January 30, 20 |                            |
|         | <b>Time:</b> 9:45 AM        |                            |
|         | Location: The front door    |                            |
|         | Injury: The wind caught th  | ne door and                |
|         | slammed it into my arm. I   | broke it!                  |
|         |                             |                            |
|         |                             | HEALTH & SAFETY - INJURIES |
| _       |                             |                            |
| SCENARI | IO CARDS - INJURY CARDS     |                            |
|         |                             |                            |
|         | Date:                       |                            |
|         | Time:                       |                            |
|         | Location:                   |                            |
|         | Injury:                     |                            |
|         |                             |                            |
|         |                             |                            |
|         |                             | HEALTH & SAFETY - INJURIES |
| SCENAR  | IO CARDS - INJURY CARDS     | _                          |
|         |                             |                            |
|         |                             |                            |
|         | Date:                       |                            |
|         | Time:                       |                            |
|         | Location:                   |                            |
|         | Injury:                     |                            |
|         |                             |                            |
|         |                             |                            |
| _       |                             | HEALTH & SAFETY - INJURIES |
|         |                             | ı —                        |