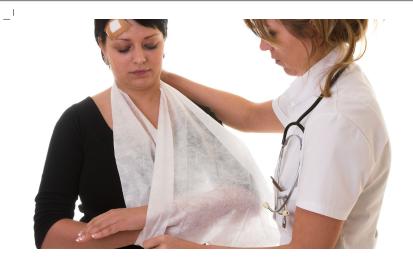

INJURIES |
| SCENAR  | IO CARDS - INJURY CARDS     | _                          |
|         |                             |                            |
|         |                             |                            |
|         | Date:                       |                            |
|         | Time:                       |                            |
|         | Location:                   |                            |
|         | Injury:                     |                            |
|         |                             |                            |
|         |                             |                            |
| _       |                             | HEALTH & SAFETY - INJURIES |
|         |                             | ı —                        |