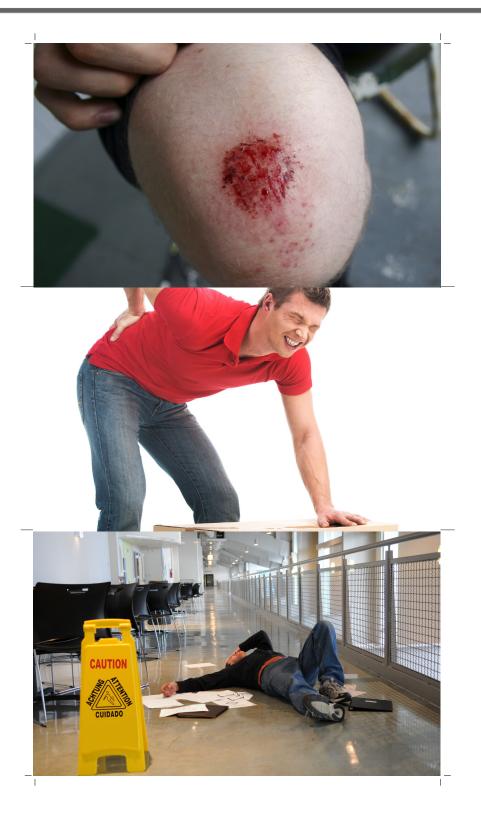

SCENARIO CARDS - INJURY CARDS

Date: August 11, 20\_\_

**Time:** 4:30 PM

Location: In front of the building

Injury: I fell on the curb and scraped

my knee. I fell pretty hard.

**HEALTH & SAFETY - INJURIES** 

SCENARIO CARDS - INJURY CARDS

Date: March 29, 20\_\_

**Time:** 9:00 AM

**Location:** The supply closet

**Injury:** I picked up the paper box and hurt my back. It's hard to stand up

straight.

HEALTH & SAFETY - INJURIES

SCENARIO CARDS - INJURY CARDS

Date: November 26, 20\_

**Time:** 12:00 PM

Location: In the bathroom

**Injury:** I slipped on the floor and fell. I think that I hurt my knee. It hurts to

put weight on it.

**HEALTH & SAFETY - INJURIES** 