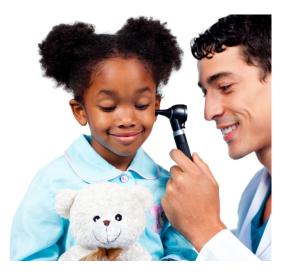

# **CHECK EARS & TAKE TEMPERATURE**

# They check her ears and take her temperature.