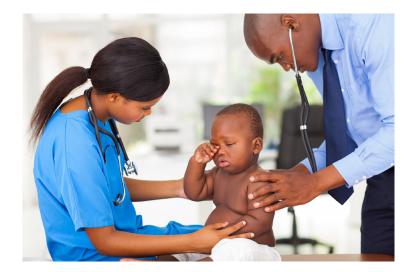

RE**



#### LISTEN TO HEART



#### **CHECK THROAT**



# **FLUIDS & REST**



X





#### **A STOMACHACHE**



This is my child. She has a stomachache. It's not serious. I don't think she needs to see a doctor.

### **A TOOTHACHE**



This is my child. She has a toothache. It's not serious. I don't think she needs to see a doctor.

#### **A HEADACHE**



This is my child. She has a headache. It's not serious. I don't think she needs to see a doctor.

# THE STOMACH FLU



#### This is my child. She has the stomach flu. It's serious. I think she needs to see a doctor.

#### THE PEDIATRICIAN'S OFFICE



#### We go to see the pediatrician. They take measurements.

### **MEASURE WEIGHT**



#### They measure weight.

#### **MEASURE HEIGHT**



#### They measure height.

#### LISTEN TO HEART



#### They listen to the heart.

# **CHECK EARS & TAKE TEMPERATURE**



# They check her ears and take her temperature.

#### **CHECK THROAT**



#### They check the throat.

#### **FLUIDS & REST**



#### The doctors do not prescribe medicine. She needs fluids and rest.