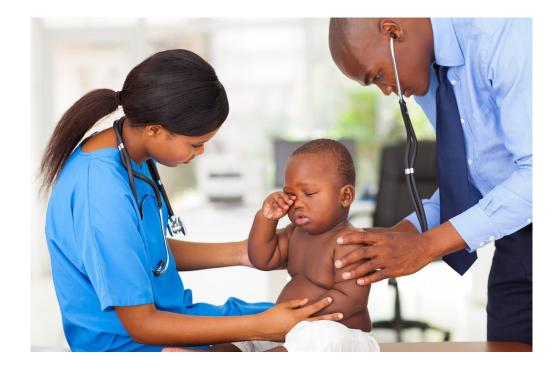

# **VISITING THE PEDIATRICIAN**

#### A STOMACHACHE



# **A TOOTHACHE**



# A HEADACHE



#### **THE STOMACH FLU**



#### THE PEDIATRICIAN'S OFFICE



# **MEASURE WEIGHT**



#### **MEASURE HEIGHT**



#### **CHECK EARS & TAKE TEMPERATURE**



#### LISTEN TO HEART



#### **CHECK THROAT**



# **FLUIDS & REST**



X





#### **A STOMACHACHE**



This is my child. She has a stomachache. It's not serious. I don't think she needs to see a doctor.

### **A TOOTHACHE**



This is my child. She has a toothache. It's not serious. I don't think she needs to see a doctor.

#### **A HEADACHE**



This is my child. She has a headache. It's not serious. I don't think she needs to see a doctor.

# THE STOMACH FLU



#### This is my child. She has the stomach flu. It's serious. I think she needs to see a doctor.

#### THE PEDIATRICIAN'S OFFICE



#### We go to see the pediatrician. They take measurements.

### **MEASURE WEIGHT**



#### They measure weight.

#### **MEASURE HEIGHT**



#### They measure height.

#### LISTEN TO HEART



#### They listen to the hear