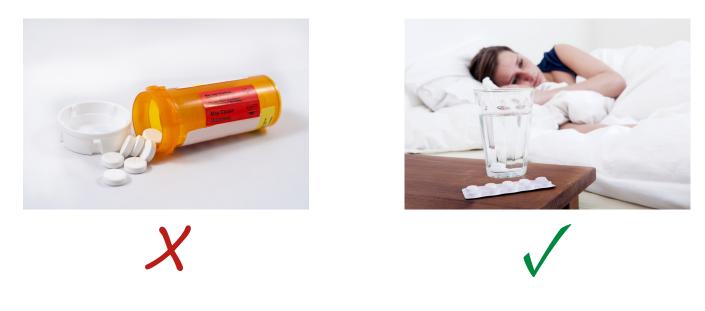

#### **FLUIDS & REST**

#### The doctors do not prescribe medicine. She needs fluids and rest.